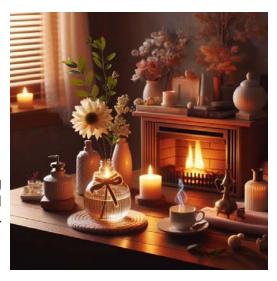

# The Scent of the Home,

### and Fireplace Unit to Evoke a Warm Feeling.

As Maria stepped through the front door, a wave of familiar scents washed over her. The aroma of her mother's homemade bread baking in the oven, mingled with the subtle fragrance of lemon polish her dad used on the wooden furniture. Instantly, she was transported back to her childhood.

Do you Wanna Attain this Design, Furniture, or Elements, Contact Sheeraz IDCON.

When Maria's home was in the design and build stage, Sheeraz. his and team focused on the fireplace unit because the fireplace unit is an essential element to evoke a warm feeling.