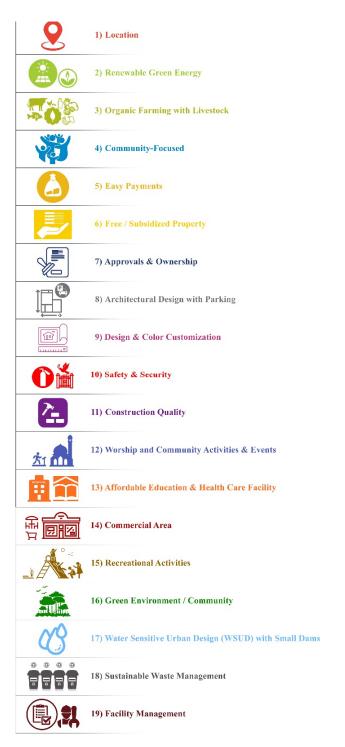

### (The Affordable and Sustainable Housing)

Affordable & Sustainable Housing are global needs for all communities & Attainable nations. Housing Standards by Sheeraz set out all the needs by implementing 19 Standards. These standards to be applied without compromising local regulations, applicable standards and codes. The purpose of these standards to build a new community or to improve the without destroying existing, ecosystem and harming the environment, and community health. Attainable housing standards are: