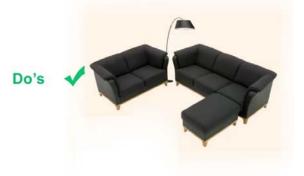

# Do's and Don'ts in Interior

Perfect Direction from Bed

Perfect Direction from Armchair