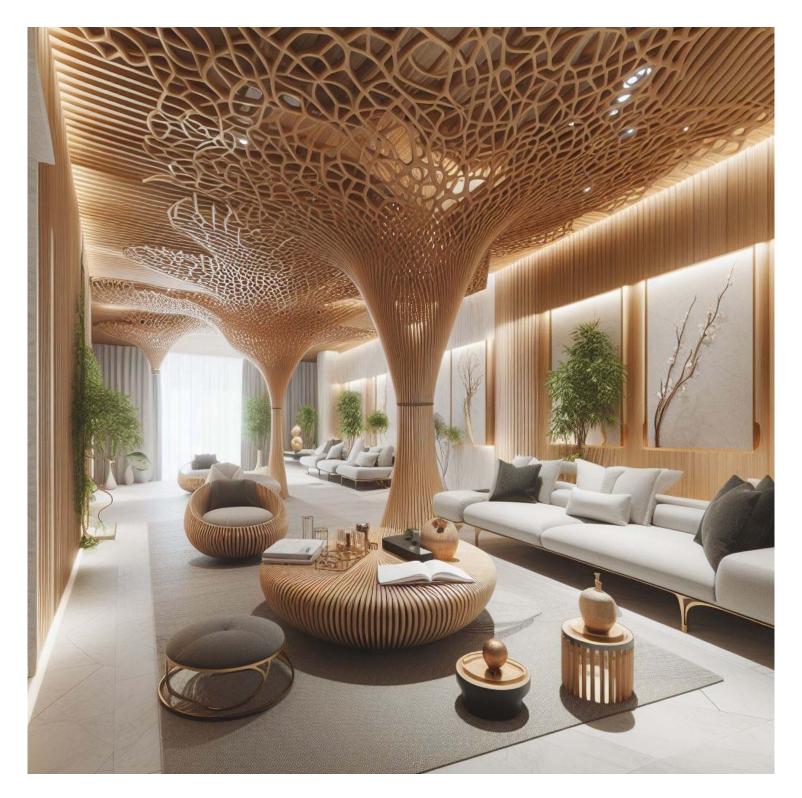

# Step into a World of Natural Beauty and Inspiration with **These Stunning Modern Organic Interior Designs!**

# **The Modern Organic Interior Design Style**

Mixes... "Boho" | "Minimalism" | "Midcentury Modern"

Note: This is Computer-Generated Design by Sheeraz IDCON, if you like, contact (+971 56 824 3266) for Design, Execution, and Procurement Services.