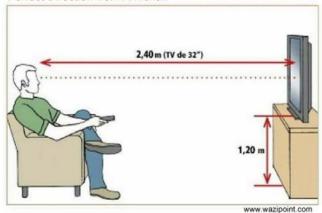

# Do's and Don'ts in Interior

Perfect Direction from Bed

Perfect Direction from Armchair