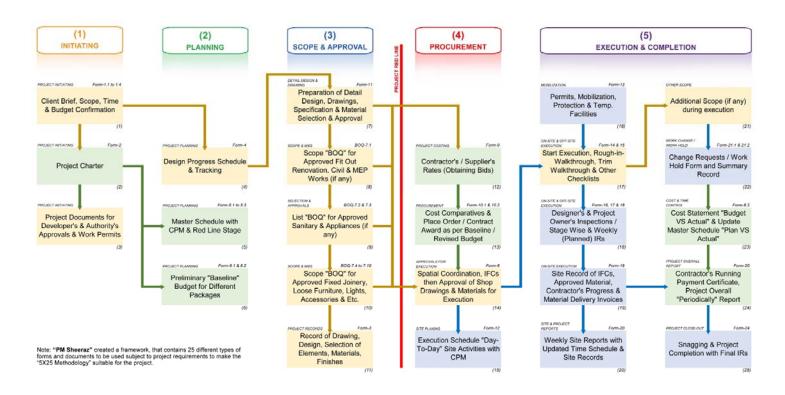

# Pramework for design-build

### **Contains 25 Different Types of Forms and Documents**

To be used Subject to Project Requirements

To Make the "5 x 25 Methodology" Suitable for the Project.

#### FORMS AND DOCUMENTS TO BE USED IN 5 X 25 METHODOLOGY

- QUESTIONNAIRE AND CLIENT BRIEF FORMS
- 2 PROJECT CHARTER
- PROJECT DRAWING, DESIGN & EVENTS RECORD
- DESIGN PROGRESS TRACKING SHEET AS PER "RIBA" STAGES
- TIME SCHEDULE AND PROJECT MILESTONES TRACKING FORM 5
- **6 SPATIAL COORDINATION**
- BOQ "BILL OF QUANTITY" FORMAT FOR DIFFERENT PACKAGES
- **BUDGET FOR DIFFERENT PACKAGES AND COST CONTROL SHEET**
- RFP "REQUEST FOR PROPOSAL", CONTRACTOR'S PRE-QUALIFICATION & EVALUATION
- 10 COST COMPARATIVE STATEMENT AND CONTRACTS
- 11 MATERIAL SAMPLE APPROVAL FORM / STICKER & SUMMARY
- 12 EXECUTION SCHEDLE "DAY-TO-DAY" SITE ACTIVITIES WITH CPM
- 13 CHECKLIST FORM SITE MOBILIZATION FOR DEMOLITION & START EXECUTION
- 14 ROUGH-IN WALKTHROUGH REQUEST (RWR) FORM
- 15 TRIM WALKTHROUGH REQUEST (TWR) FORM
- 16 INSPECTION REQUEST (IR) FORM
- 17 SITE INSTRUCTIONS FORM
- 18 RFI "REQUEST FOR INFORMATION" FORM AND MATERIAL REQUEST FROM SITE
- 19 INTERIM PAYMENT CERTIFICATE
- 20 WEEKLY SITE PROGRESS & SITE RECORDS / PROJECT REPORT FOR CLIENT
- 21 CHANGE REQUEST / WORK HOLD REQUEST FORM AND SUMMARY
- 22 TRANSMITTAL FORM "Same can be used for Submittal"
- 23 STANDARD MOM "MINUTES OF MEETING"
- 24 PROJECT CLOSE-OUT REPORT
- 25 DIFFERENT CHECKLISTS, FORMS & PRESENTATIONS "Subject to Project requirement"