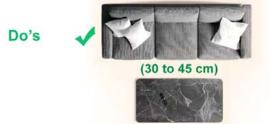

# Do's and Don'ts in Interior

Perfect Direction from Bed

Perfect Direction from Armchair