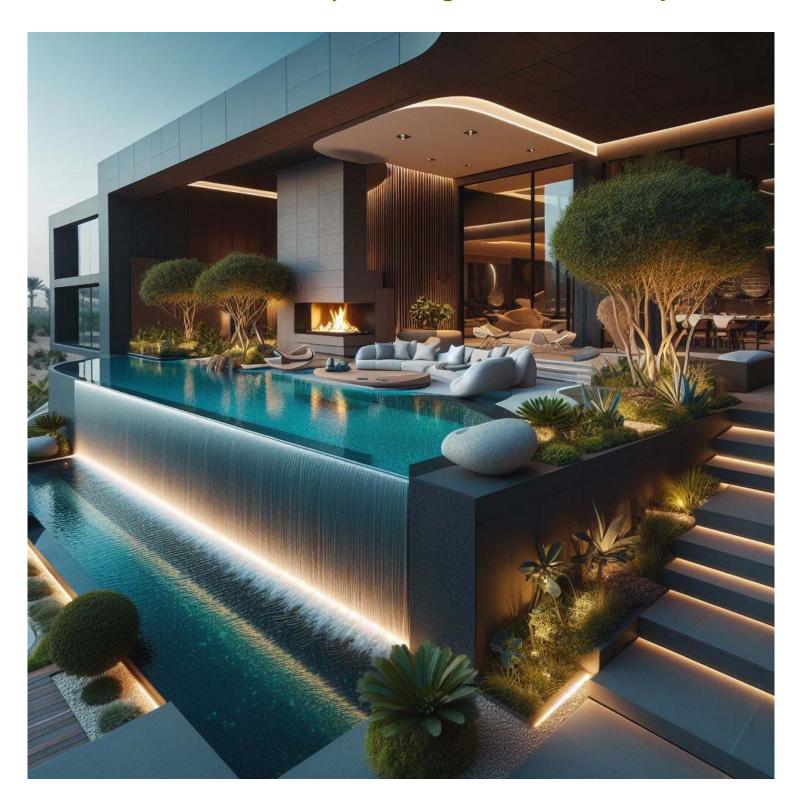

# The Cascading Water from the Overflow Pool Adds a Tranquil **Touch to the Already Stunning Outdoor Landscape.**

# Immerse Yourself in a Tranquil Oasis of Nature and Warmth with a Picturesque Outdoor Landscape Featuring a Serene Waterbody and Inviting Fireplace.