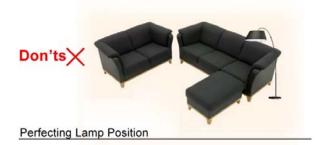

# Do's and Don'ts in Interior

Perfect Direction from Bed

Perfect Direction from Armchair