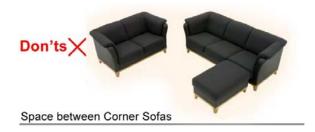

# Do's and Don'ts in Interior

Perfect Direction from Bed

Perfect Direction from Armchair