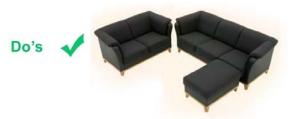

# Do's and Don'ts in Interior

Perfect Direction from Bed

Perfect Direction from Armchair