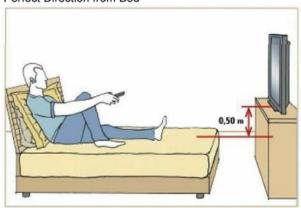

# Do's and Don'ts in Interior

Perfect Direction from Bed

Perfect Direction from Armchair