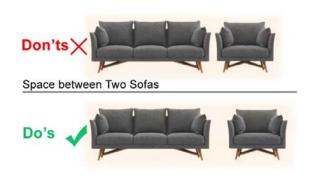

# Do's and Don'ts in Interior

Perfect Direction from Bed

Perfect Direction from Armchair