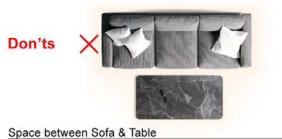

# Do's and Don'ts in Interior

Perfect Direction from Bed

Perfect Direction from Armchair