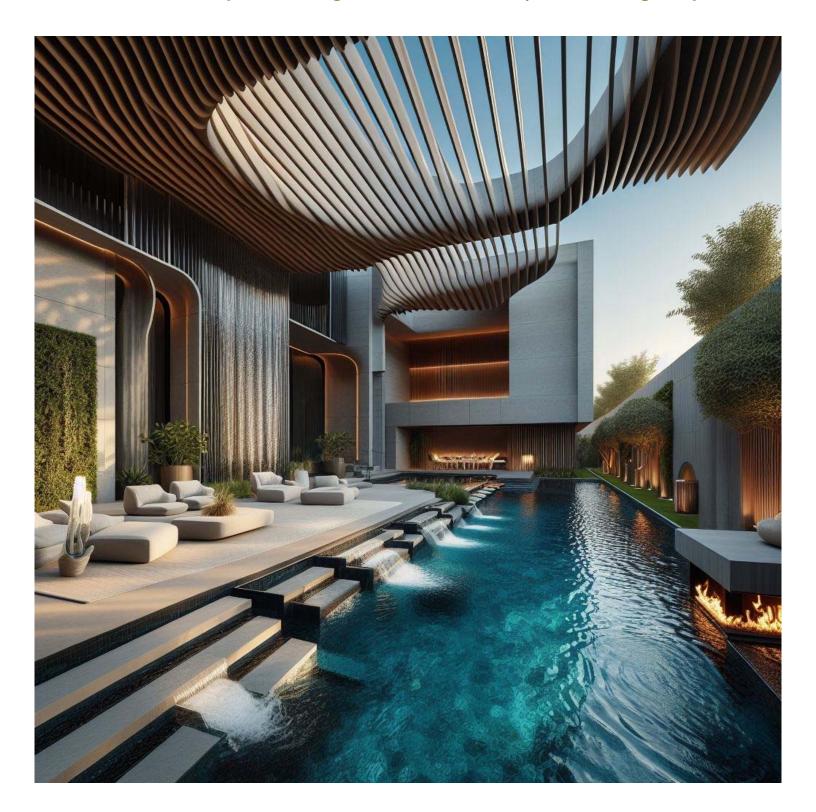

# The Cascading Water from the Overflow Pool Adds a Tranquil **Touch to the Already Stunning Outdoor Landscape.**

# Immerse Yourself in a Tranquil Oasis of Nature and Warmth with a Picturesque Outdoor Landscape Featuring a Serene Waterbody and Inviting Fireplace.