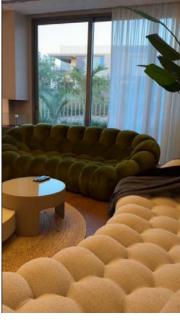

The living room in this project features a green couch, a white couch, and a coffee table, creating a comfortable and stylish space.

The dining area featuring a wooden table with chairs, a wicker chandelier, and a bench, fireplace near the dining area creating warm and inviting atmosphere.