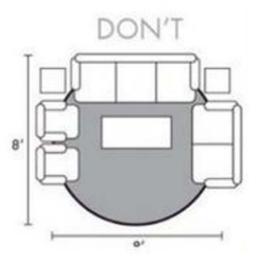

### Do's and Don'ts in Interior

# Rug Size and Placement in Living Room

MID-CENTURY CLUP UNIQUE DESIGNS WITH A MODERN TWIST

Portugal