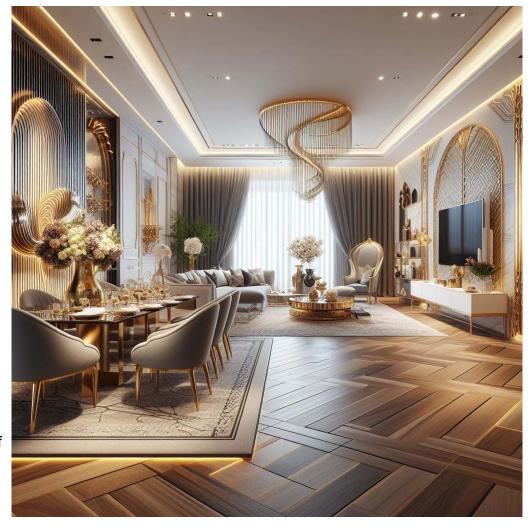

# Luxury Interior Design Style, Highlights! PART-2

Luxury Interior Design Styles are characterized by sophistication, elegance, and opulence. Here are some highlights and key features commonly found in luxury interior design styles:

1) High-Quality Materials: Luxury interiors often feature high-quality, luxurious materials such as marble, granite, quartz, onyx, high-end woods like mahogany or walnut, and precious metals like gold or silver. These materials add a sense of richness and refinement to the space.

2) Attention to Detail: Luxury interiors pay meticulous attention to detail, from intricate moldings and trim work to custom-built cabinetry and handcrafted furniture. Every element is carefully considered and curated to create a cohesive and luxurious ambiance

3) Customization and Personalization: Luxury interior design often involves customizing and tailoring the space to the client's specific tastes and preferences. Custom furniture, bespoke lighting fixtures, and unique decorative accents are commonly used to create a one-of-a-kind environment.

#### 4) Timeless Elegance:

Luxury interiors prioritize timeless elegance over passing trends. Classic design elements such as chandeliers, crown molding, and ornate furniture are often incorporated to create a sense of enduring beauty and sophistication.

#### 5) Luxurious <u>Fabrics</u> and Textures: Plush,

sumptuous fabrics like velvet, silk, and satin are frequently used in luxury interiors to add texture and tactile appeal. These fabrics are often used for upholstery, draperies, bedding, and decorative pillows, lending a sense of comfort and indulgence to the space.

#### 6) Statement Pieces:

Luxury interiors often feature statement pieces that serve as focal points and conversation starters. These could include a grand piano, a stunning piece of artwork, an antique Persian rug, or a designer chandelier that commands attention and admiration.

#### 7) Exquisite Lighting:

Lighting plays a crucial role in luxury interior design, both for its functional and decorative purposes. In addition to providing ample illumination, luxury interiors often incorporate elaborate lighting fixtures such as crystal chandeliers, sconces, and floor lamps to enhance the overall ambiance and create a sense of drama and glamour.