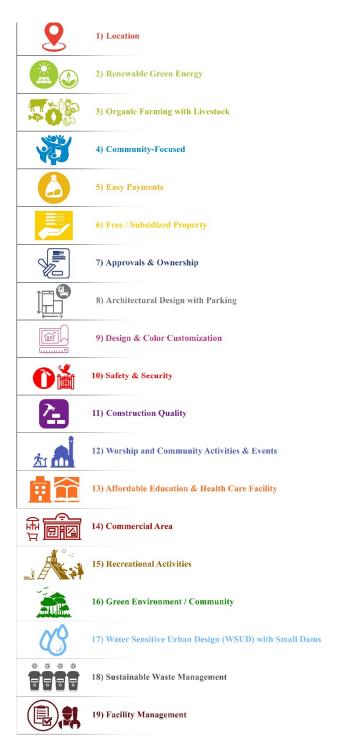

### **Attainable Housing Standards** by PM Sheeraz

#### (The Affordable and Sustainable Housing)

Living and eating are every one's basic needs. The Affordable Housing appropriate affordable energy (electric & gas), healthy food, water and other necessary facilities are highly important for all countries and nations.

Housing with the typical and traditional amenities are not enough and needs further improvement by controlling the energy crises with the green environment, providing healthy food, disaster and waste management with the desirable home design options. Energy using oil and gas, effects the environment for present and future generation as well. The food (milk, fruit, vegetable & meat) mostly are being produced using chemical that are harmful for the health and weak the immune system, which fights against the disease, bacteria and virus. Parallel with these matters the housing prices are also becoming unaffordable even without focusing on the problems mentioned earlier.

Want to Know More About Attainable Housing Standards by Sheeraz?

Keep Connected with Us & Review Monthly "PM Sheeraz".

July 2024 Page 32 of 46