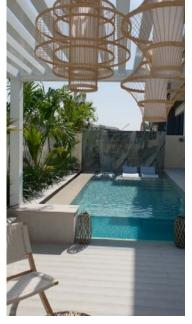

The outdoor space features an overflow pool, seating, and a BBQ area, perfect for entertaining. Palm tree that is a popular choice for outdoor landscaping providing tolerance for shade and humidity.