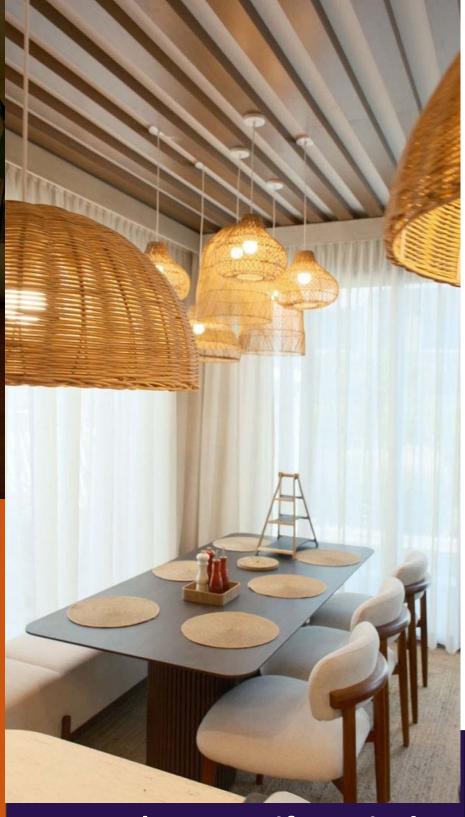

The living room in this project features a green couch, a white couch, and a coffee table, creating a comfortable and stylish space.

The dining area featuring a wooden table with chairs, a wicker chandelier, and a bench, fireplace near the dining area creating warm and inviting atmosphere.