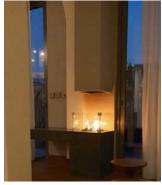

The living room in this project features a green couch, a white couch, and a coffee table, creating a comfortable and stylish space.

The dining area featuring a wooden table with chairs, a wicker chandelier, and a bench, fireplace near the dining area creating warm and inviting atmosphere.