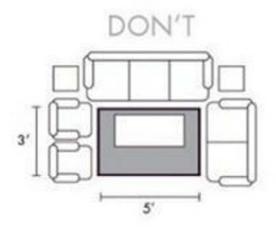

### Do's and Don'ts in Interior

# Rug Size and Placement in Living Room

MID-CENTURY CLUP UNIQUE DESIGNS WITH A MODERN TWIST

Portugal