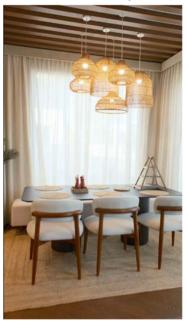

The living room in this project features a green couch, a white couch, and a coffee table, creating a comfortable and stylish space.

The dining area featuring a wooden table with chairs, a wicker chandelier, and a bench, fireplace near the dining area creating warm and inviting atmosphere.