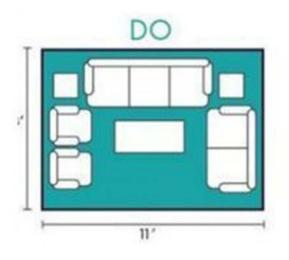

### Do's and Don'ts in Interior

# Rug Size and Placement in Living Room

MID-CENTURY CLUP UNIQUE DESIGNS WITH A MODERN TWIST

Portugal