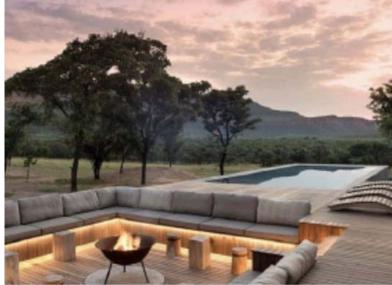

The outdoor space features an overflow pool, seating, and a BBQ area, perfect for entertaining. Palm tree that is a popular choice for outdoor landscaping providing tolerance for shade and humidity.