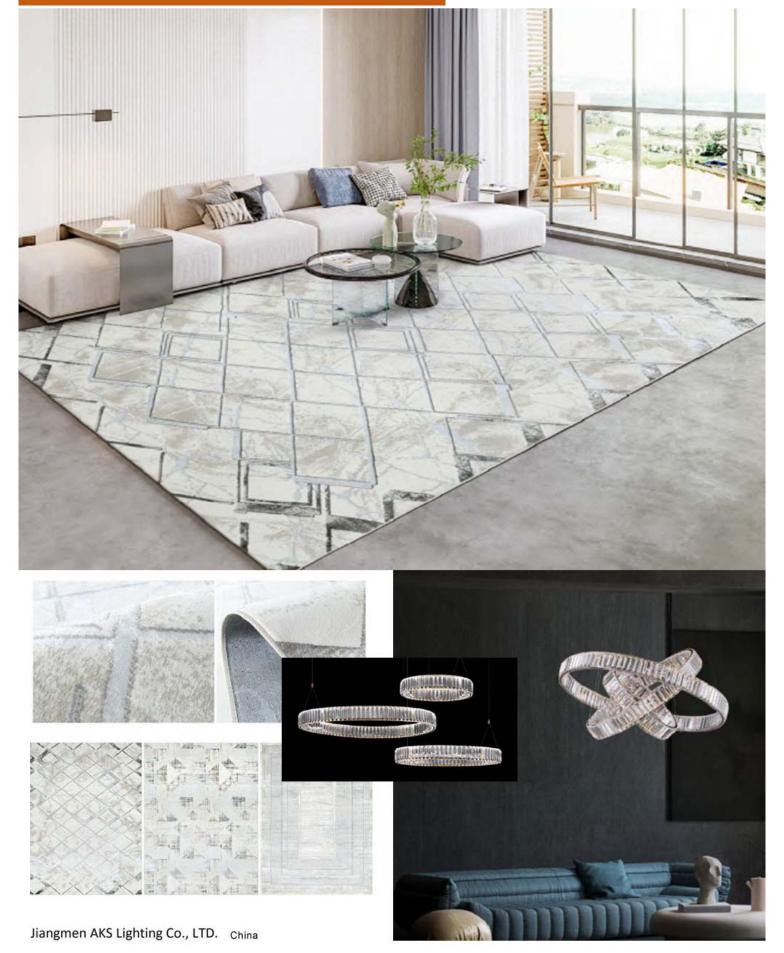

# Rug Size and Placement in Living Room

MID-CENTURY CLUP UNIQUE DESIGNS WITH A MODERN TWIST

Portugal