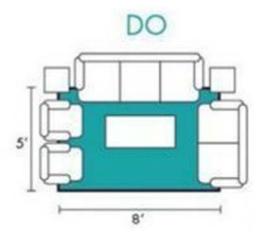

### Do's and Don'ts in Interior

# Rug Size and Placement in Living Room

MID-CENTURY CLUP UNIQUE DESIGNS WITH A MODERN TWIST

Portugal