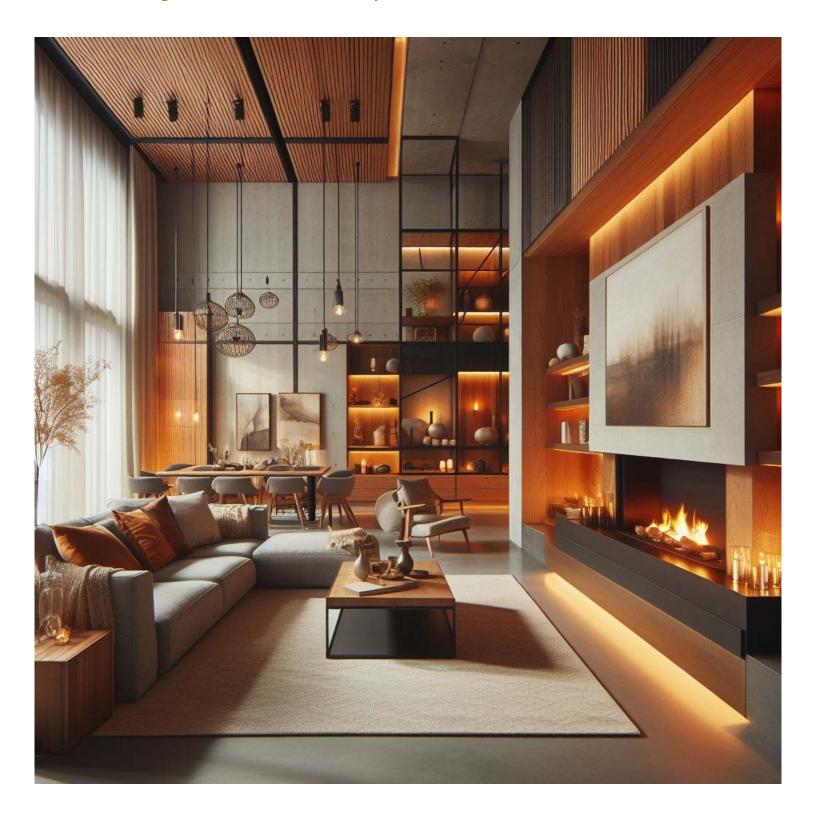

### The Client preferred for natural light and material, particularly wood. PM Sheeraz and his team proposed this interior design, emphasizing natural elements.

Would you like to build a personalized design like this? Contact PM Sheeraz IDCON (+971 56 824 3266) for Design, Execution, and Procurement Services.