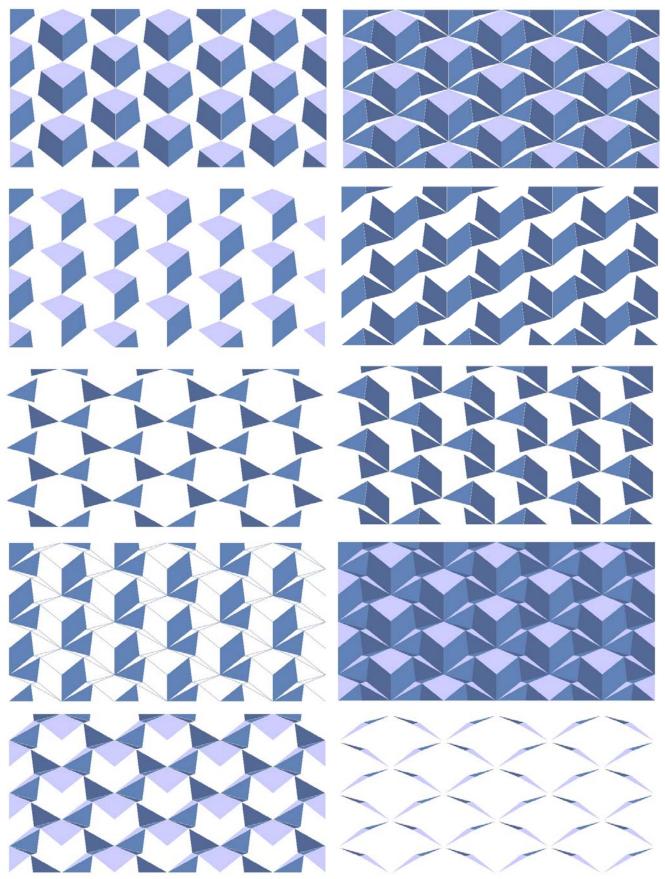

### Prepare to be Mesmerized by the Mind-Bending Magic of Single-Line Sketches and Color-Toned Illusions.

These patterns are from "PM Sheeraz" Book "Pattern Designs by Sheeraz" [P-18].

Want to Review More Pattern from Pattern Designs by Sheeraz? Keep Connected with Us & Review Monthly "PM Sheeraz".